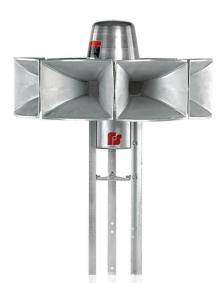

# **Omni-Directional Siren**

The Eclipse8 is a mid-sized DC-powered omni-directional siren for outdoor warning that produces high intensity warning signals. This powerful and lightweight outdoor siren provides coverage with a maximum sound pressure level of 115 dBc at 100 feet. The high decibel output provides maximum coverage with minimum installation costs. Operating from 48VDC, the siren utilizes the DC motor of our 2001 siren series for proven reliability.

The siren's eight projector horns covers a 360° omni-directional area, with the capability of producing three signal options: steady, wail and fast wail. The Eclipse8 will supply a minimum of 15 minutes of siren operation from its batteries even after 24 hours without AC power. The siren controls are available with battery operation, AC operation and AC operation with battery back-up. One-way and two-way radio control or landline options are available.

#### FFATURF

- Omni-directional for 360° coverage
- Three distinct warning signals
- Can operate from batteries directly, or using optional AC with battery back-up
- Full battery operation or battery back-up option
- High efficiency design produces 115 dBc @ 100' while making moderate power demands
- Optional roof mount stand
- 100% aluminum design