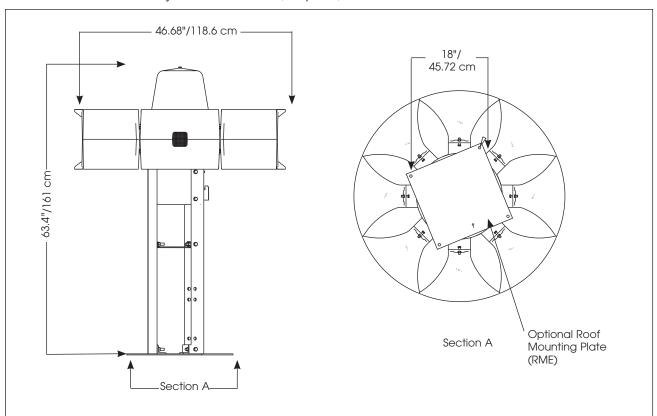

| Operating Temperature:    | -22°F to 140°F | -30°C to 60°C |
|---------------------------|----------------|---------------|
| Effective Range @ 70 dBc: | 2200′          |               |
| Height:                   | 63.4"          | 161.0 cm      |
| Width:                    | 46.68"         | 118.6 cm      |
| Net Weight:               | 255 lbs        | 116.0 kg      |
| Shipping Weight:          | 380 lbs        | 173.0 kg      |

**Mounting Ordering Information:** 

Roof Mount Equipment (optional) RME

**Siren Control Ordering Information:** 

Eclipse8 Siren Control AC operated, 208 or 220/240VAC (specify voltage).

NEMA 4X aluminum control cabinet, (2) 48VDC contactors, and